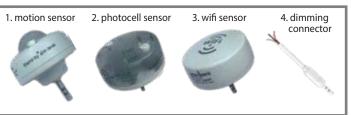

#### add your accessories\*

| Accessories Part Number | Description       |
|-------------------------|-------------------|
| 1. GI-ACC-MBMS          | motion sensor     |
| 2. GI-ACC-MBPC          | photocell         |
| 3. GI-ACC-MBWF          | wifi sensor       |
| 4. GI-ACC-MBDC          | dimming connector |