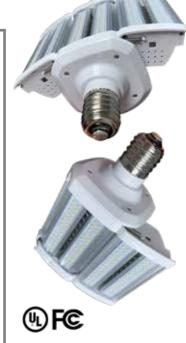

### Features

- Waterproof and flame retardant casing
- 50,000 hour LED lifespan based on IES LM-80 results and TM-21 calculations
- Shatterproof
- Foldable wings and rotateable base

Not all product variations listed on this page may be DLC qualified. Visit www.designlights.org/search to confirm qualification.