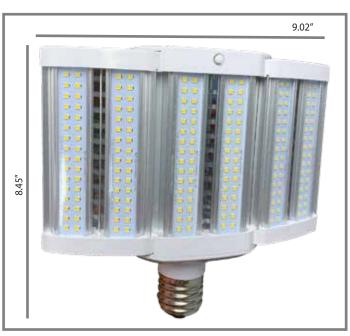

| Dimensions            | Warranty | Gross Weight | Case QTY |
|-----------------------|----------|--------------|----------|
| 8.74" (L) x 4.37" (D) | 6 years  | 3.53 lbs     | 6 pcs    |