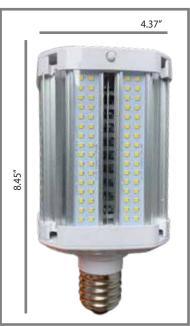

| Dimensions            | Warranty | Gross Weight | Case QTY |
|-----------------------|----------|--------------|----------|
| 8.74" (L) x 4.37" (D) | 6 years  | 3.53 lbs     | 6 pcs    |